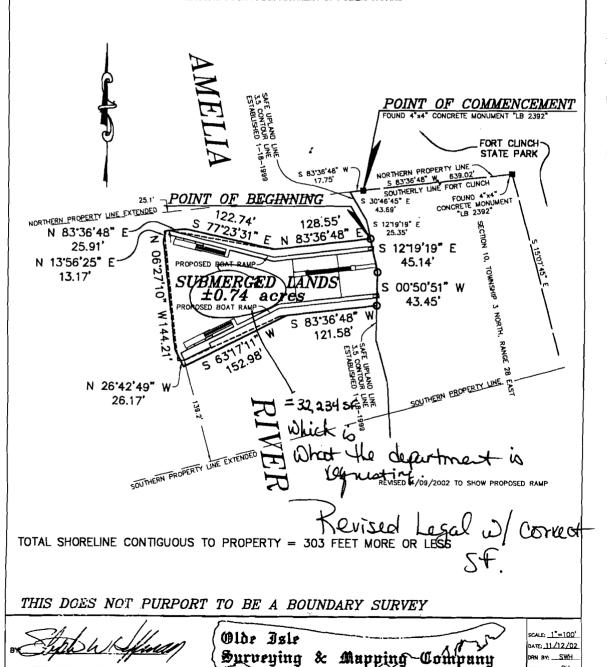

#### LEGAL DESCRIPTION FOR SUBMERGED LAND LEASE PARCEL

A PORTION OF THE SUBMERGED LANDS OF THE AMELIA RIVER LYING WESTERLY OF THE SAFE UPLAND LINE (3.5 CONTOUR LINE) AS ESTABLISHED JANUARY 18, 1999 AND ADJACENT TO UPLANDS OF A PORTION OF SECTION 10, TOWNSHIP 3 NORTH, RANGE 28 EAST, NASSAU COUNTY, FLORIDA, BEING MORE PARTICULARLY DESCRIBED AS FOLLOWS:

COMMENCE AT A FOUND 4"x4" CONCRETE MONUMENT (LB 2392) ON A SOUTHERLY LINE OF LANDS BELONGING TO FORT CLINCH STATE PARK LYING SOUTH 83"36'48" WEST, A DISTANCE OF 639.02 FEET FROM A FOUND 4"x4" CONCRETE MONUMENT (LB 2382) MARKING AN ANGLE POINT OF SAID FORT CLINCH LANDS; THENCE SOUTH 83"36'48" WEST, ALONG SAID SOUTHERLY LINE, A DISTANCE OF 17.75 FEET TO THE SAFE UPLAND LINE; THENCE ALONG SAID SAFE UPLAND LINE THE FOLLOWING TWO (2) COURSES; (1) SOUTH 30"46"45" EAST, A DISTANCE OF 43.69 FEET; (2) SOUTH 12"19"19" EAST, A DISTANCE OF 25.35 FEET TO THE POINT OF BEGINNING; THENCE CONTINUING ALONG SAID SAFE UPLAND LINE THE FOLLOWING TWO (2) COURSES; (1) SOUTH 12"19"19" EAST, A DISTANCE OF 45.14 FEET (2) SOUTH 00"50"51" WEST, A DISTANCE OF 43.45 FEET; THENCE SOUTH 83"36"48" WEST, A DISTANCE OF 121.58 FEET; THENCE SOUTH 63"17"11" WEST, A DISTANCE OF 152.98 FEET; THENCE NORTH 26"42"49" WEST, A DISTANCE OF 26.17 FEET; THENCE NORTH 08"27"10" WEST, A DISTANCE OF 144.21 FEET; THENCE NORTH 13"56"25" EAST, A DISTANCE OF 13.17 FEET; THENCE NORTH 83"36"48" EAST, A DISTANCE OF 128.55 FEET TO THE POINT OF BEGINNING.

CONTAINING 0.74 ACRES, MORE OR LESS.

S 30'46'45' E FOUND 4"x

43 F6" s 83'36'48" NORTHERN PROPERTY LINE EXTENDED 125.11 POINT OF BEGINNING FOUND 4"x4" CONCRETE MONUMENT 12B.55 SECTION 77.23'31" S 1219119" E N 83'36'48" E N 83'36'48' S 1279'19" E 25.91 ó N 13°56'25" E 45.14 PROPOSED BOAT RAMP-13,17 SUBMERGED LANDS ±0.74 acres S 00'50'51" W 0 43,45 ROPOSED BOAT RAMP 83'36'48" 121.58 6317 N 15.5 SAFE 152.98 TABLISHED SOUTHERN PROPERTY LINE N 26'42'49" 26.17 SOUTHERN PROPERTY LINE EXTENDED RECEIVED

DEC 16 2002

TOTAL SHORELINE CONTIGUOUS TO PROPERTY = 303 FEET MORE OSTATESOF FLORIDA

DEPT. OF ENV. PROTECTION

NORTHEAST DISTRICT-JAX

THIS DOES NOT PURPORT TO BE A BOUNDARY SURVEY

BY STEPHEN W. HOFFMAN, P.S.M.
FLORIDA REGISTERED SURVEYOR AND

MAPPER CERTIFICATE No. 5774

(Olde Isle

Burveying & Mapping Company

OLDE ISLE SURVEYING & MAPPING COMPANY 493 North U.S. Highway 17, Suite 2, Yulee Fl 32097 (804) 225-0587 \* FAX (804) 548-0456 RTHFIGATE OF AUTHORIZATION NUMBER LB 8758 SCALE: <u>1"=100"</u> DATE: 11/12/02

200 BY: \_\_SWH

CKD BY: <u>SH</u> NOB NO: <u>99008</u>

F.B. MC: \_\_N/A\_ PAGE NO.\_N/A\_

ATTACHMENT A
PAGE 7 OF 12 PAGES
SSLL NO. 450032122

This Instrument Prepared By: Peter Fodor The Trust for Public Land 306 North Monroe Street Tallahassee, Florida 32301