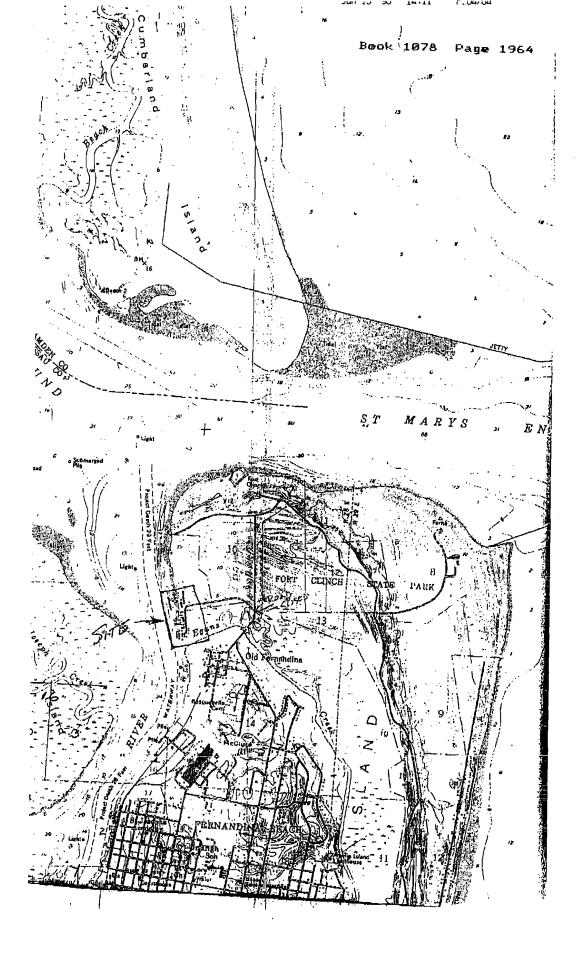

A parcel of sovereign submerged land in Section 10, Township 03 North, Range 28 East, in Amelia River, Nassau County, containing 32,234 square feet, more or less, as is more particularly described and shown on Attachment A, dated November 12, 2002.

#### LEGAL DESCRIPTION FOR SUBMERGED LAND LEASE PARCEL

A PORTION OF THE SUBMERGED LANDS OF THE AMELIA RIVER LYING WESTERLY OF THE SAFE UPLAND LINE (3.5 CONTOUR LINE) AS ESTABLISHED JANUARY 18, 1999 AND ADJACENT TO UPLANDS OF A PORTION OF SECTION 10, TOWNSHIP 3 NORTH, RANGE 28 EAST, NASSAU COUNTY, FLORIDA, BEING MORE PARTICULARLY DESCRIBED AS FOLLOWS:

COMMENCE AT A FOUND 4"x4" CONCRETE MONUMENT (LB 2392) ON A SOUTHERLY LINE OF LANDS BELONGING TO FORT CLINCH STATE PARK LYING SOUTH 83"36'48" WEST, A DISTANCE OF 639.02 FEET FROM A FOUND 4"x4" CONCRETE MONUMENT (LB 2382) MARKING AN ANGLE POINT OF SAID FORT CLINCH LANDS; THENCE SOUTH 83"36'48" WEST, ALONG SAID SOUTHERLY LINE, A DISTANCE OF 17.75 FEET TO THE SAFE UPLAND LINE; THENCE ALONG SAID SAFE UPLAND LINE THE FOLLOWING TWO (2) COURSES; (1) SOUTH 30"46"45" EAST, A DISTANCE OF 43.69 FEET; (2) SOUTH 12"19"19" EAST, A DISTANCE OF 25.35 FEET TO THE POINT OF BEGINNING; THENCE CONTINUING ALONG SAID SAFE UPLAND LINE THE FOLLOWING TWO (2) COURSES; (1) SOUTH 12"19"19" EAST, A DISTANCE OF 45.14 FEET (2) SOUTH 00"50"51" WEST, A DISTANCE OF 43.45 FEET; THENCE SOUTH 83"36"48" WEST, A DISTANCE OF 121.58 FEET; THENCE SOUTH 63"17"11" WEST, A DISTANCE OF 152.98 FEET; THENCE NORTH 26"42"49" WEST, A DISTANCE OF 26.17 FEET; THENCE NORTH 08"27"10" WEST, A DISTANCE OF 144.21 FEET; THENCE NORTH 13"56"25" EAST, A DISTANCE OF 13.17 FEET; THENCE NORTH 83"36"48" EAST, A DISTANCE OF 128.55 FEET TO THE POINT OF BEGINNING.

CONTAINING 0.74 ACRES, MORE OR LESS.