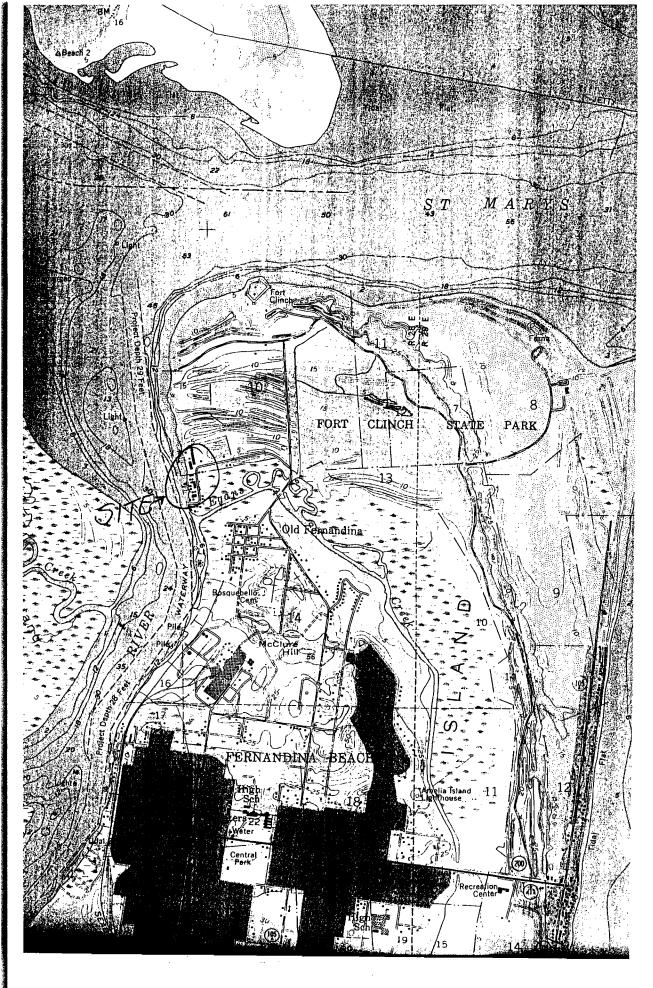

A parcel of sovereign submerged land in Section 10, Township 03 North, Range 28 East, in Amelia River, Nassau County, containing 32,234 square feet, more or less, as is more particularly described and shown on Attachment A, dated November 12, 2002.

#### LEGAL DESCRIPTION FOR SUBMERGED LAND LEASE PARCEL

A PORTION OF THE SUBMERGED LANDS OF THE AMELIA RIVER LYING WESTERLY OF THE SAFE UPLAND LINE (3.5 CONTOUR LINE) AS ESTABLISHED JANUARY 18, 1999 AND ADJACENT TO UPLANDS OF A PORTION OF SECTION 10, TOWNSHIP 3 NORTH, RANGE 28 EAST, NASSAU COUNTY, FLORIDA, BEING MORE PARTICULARLY DESCRIBED AS FOLLOWS:

COMMENCE AT A FOUND 4"x4" CONCRETE MONUMENT (LB 2392) ON A SOUTHERLY LINE OF LANDS BELONGING TO FORT CLINCH STATE PARK LYING SOUTH 83"36'48" WEST, A DISTANCE OF 639.02 FEET FROM A FOUND 4"x4" CONCRETE MONUMENT (LB 2382) MARKING AN ANGLE POINT OF SAID FORT CLINCH LANDS; THENCE SOUTH 83"36'48" WEST, ALONG SAID SOUTHERLY LINE, A DISTANCE OF 17.75 FEET TO THE SAFE UPLAND LINE; THENCE ALONG SAID SAFE UPLAND LINE THE FOLLOWING TWO (2) COURSES; (1) SOUTH 30"46"45" EAST, A DISTANCE OF 43.69 FEET; (2) SOUTH 12"19"19" EAST, A DISTANCE OF 25.35 FEET TO THE POINT OF BEGINNING; THENCE CONTINUING ALONG SAID SAFE UPLAND LINE THE FOLLOWING TWO (2) COURSES; (1) SOUTH 12"19"19" EAST, A DISTANCE OF 45.14 FEET (2) SOUTH 00"50"51" WEST, A DISTANCE OF 43.45 FEET; THENCE SOUTH 83"36"48" WEST, A DISTANCE OF 121.58 FEET; THENCE SOUTH 63"17"11" WEST, A DISTANCE OF 152.98 FEET; THENCE NORTH 26"42"49" WEST, A DISTANCE OF 26.17 FEET; THENCE NORTH 08"27"10" WEST, A DISTANCE OF 144.21 FEET; THENCE NORTH 13"56"25" EAST, A DISTANCE OF 13.17 FEET; THENCE NORTH 83"36"48" EAST, A DISTANCE OF 128.55 FEET TO THE POINT OF BEGINNING.

CONTAINING 0.74 ACRES, MORE OR LESS.