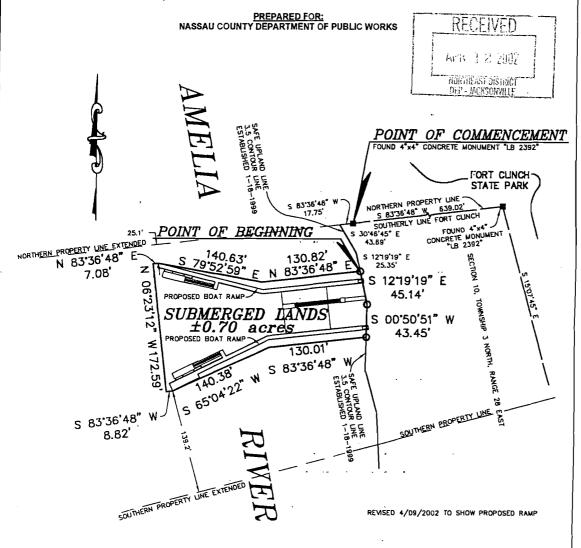

# SKEICH OF DESCRIPTION

#### LEGAL DESCRIPTION FOR SUBMERGED LAND LEASE PARCEL

A PORTION OF THE SUBMERGED LANDS OF THE AMELIA RIVER LYING WESTERLY OF THE SAFE UPLAND LINE (3.5 CONTOUR LINE) AS ESTABLISHED JANUARY 18, 1999 AND ADJACENT TO UPLANDS OF A PORTION OF SECTION 10, TOWNSHIP 3 NORTH, RANGE 28 EAST, NASSAU COUNTY, FLORIDA, BEING MORE PARTICULARLY DESCRIBED AS FOLLOWS:

COMMENCE AT A FOUND 4"x4" CONCRETE MONUMENT (LB 2392) ON A SOUTHERLY LINE OF LANDS BELONGING TO FORT CLINCH STATE PARK LYING SOUTH 83"36'48" WEST, A DISTANCE OF 639.02 FEET FROM A FOUND 4"x4" CONCRETE MONUMENT (LB 2382) MARKING AN ANGLE POINT OF SAID FORT CLINCH LANDS; THENCE SOUTH 83"36'48" WEST, ALONG SAID SOUTHERLY LINE, A DISTANCE OF 17.75 FEET TO THE SAFE UPLAND LINE; THENCE ALONG SAID SAFE UPLAND LINE THE FOLLOWING TWO (2) COURSES; (1) SOUTH 30"46"45" EAST, A DISTANCE OF 43.69 FEET; (2) SOUTH 12"19"19" EAST, A DISTANCE OF 25.35 FEET TO THE POINT OF BEGINNING; THENCE CONTINUING ALONG SAID SAFE UPLAND LINE THE FOLLOWING TWO (2) COURSES; (1) SOUTH 12"19"19" EAST, A DISTANCE OF 45.14 FEET (2) SOUTH 00"50"51" WEST, A DISTANCE OF 43.45 FEET; THENCE SOUTH 83"36"48" WEST, A DISTANCE OF 121.58 FEET; THENCE SOUTH 63"17"11" WEST, A DISTANCE OF 152.98 FEET; THENCE NORTH 26"42"49" WEST, A DISTANCE OF 26.17 FEET; THENCE NORTH 08"27"10" WEST, A DISTANCE OF 144.21 FEET; THENCE NORTH 13"56"25" EAST, A DISTANCE OF 13.17 FEET; THENCE NORTH 83"36"48" EAST, A DISTANCE OF 128.55 FEET TO THE POINT OF BEGINNING.

CONTAINING 0.74 ACRES, MORE OR LESS.

## PREPARED FOR: NASSAU COUNTY DEPARTMENT OF PUBLIC WORKS

INSTR # 200408556 OR BK 01213 PG 1451 POINT OF COMMENCEMENT FORT CLINCH-STATE PARK NORTHERN PROPERTY LINE

S 83'36'48' W 639.02'

SOUTHERLY LINE FORT CLINCH

S 30'46'45' E FOUND 4"x

43 F6" s 83'36'48" NORTHERN PROPERTY LINE EXTENDED 125.11 POINT OF BEGINNING FOUND 4"x4" CONCRETE MONUMENT 12B.55 SECTION 77.23'31" S 1219119" E N 83'36'48" E N 83'36'48' S 1279'19" E 25.91 ó N 13°56'25" E 45.14 PROPOSED BOAT RAMP-13,17 SUBMERGED LANDS ±0.74 acres S 00'50'51" W 0 43,45 ROPOSED BOAT RAMP 83'36'48" 121.58 6317 N 15.5 SAFE 152.98 TABLISHED SOUTHERN PROPERTY LINE N 26'42'49" 26.17 SOUTHERN PROPERTY LINE EXTENDED RECEIVED

DEC 16 2002

TOTAL SHORELINE CONTIGUOUS TO PROPERTY = 303 FEET MORE OSTATESOF FLORIDA

DEPT. OF ENV. PROTECTION

NORTHEAST DISTRICT-JAX

THIS DOES NOT PURPORT TO BE A BOUNDARY SURVEY

BY STEPHEN W. HOFFMAN, P.S.M.
FLORIDA REGISTERED SURVEYOR AND

MAPPER CERTIFICATE No. 5774

(Olde Isle

Burveying & Mapping Company

OLDE ISLE SURVEYING & MAPPING COMPANY 493 North U.S. Highway 17, Suite 2, Yulee Fl 32097 (804) 225-0587 \* FAX (804) 548-0456 RTHFIGATE OF AUTHORIZATION NUMBER LB 8758 SCALE: <u>1"=100"</u> DATE: 11/12/02

200 BY: \_\_SWH

CKD BY: <u>SH</u> NOB NO: <u>99008</u>

F.B. MC: \_\_N/A\_ PAGE NO.\_N/A\_

ATTACHMENT A
PAGE 7 OF 12 PAGES
SSLL NO. 450032122

This Instrument Prepared By: Peter Fodor The Trust for Public Land 306 North Monroe Street Tallahassee, Florida 32301